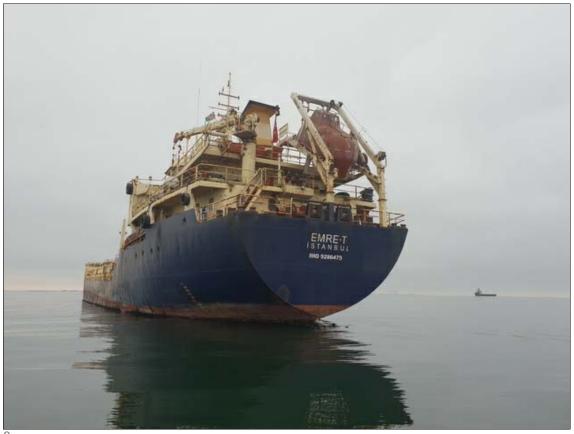

| В                                                                                                                                                                                                                                                                                                                                                                                                                                                                                                                                                                                                                                                                                                                                                                                                                                                                                                                                                                                                                                                                                                                                                                                                                                                                                                                                                                                                                                                                                                                                                                                                                                                                                                                                                                                                                                                                                                                                                                                                                                                                                                                              | asic Information an                                                                        | d Particulars                           |                          |
|--------------------------------------------------------------------------------------------------------------------------------------------------------------------------------------------------------------------------------------------------------------------------------------------------------------------------------------------------------------------------------------------------------------------------------------------------------------------------------------------------------------------------------------------------------------------------------------------------------------------------------------------------------------------------------------------------------------------------------------------------------------------------------------------------------------------------------------------------------------------------------------------------------------------------------------------------------------------------------------------------------------------------------------------------------------------------------------------------------------------------------------------------------------------------------------------------------------------------------------------------------------------------------------------------------------------------------------------------------------------------------------------------------------------------------------------------------------------------------------------------------------------------------------------------------------------------------------------------------------------------------------------------------------------------------------------------------------------------------------------------------------------------------------------------------------------------------------------------------------------------------------------------------------------------------------------------------------------------------------------------------------------------------------------------------------------------------------------------------------------------------|--------------------------------------------------------------------------------------------|-----------------------------------------|--------------------------|
| Name of vessel                                                                                                                                                                                                                                                                                                                                                                                                                                                                                                                                                                                                                                                                                                                                                                                                                                                                                                                                                                                                                                                                                                                                                                                                                                                                                                                                                                                                                                                                                                                                                                                                                                                                                                                                                                                                                                                                                                                                                                                                                                                                                                                 | M/T EMRE-T                                                                                 | Ex Name Na                              |                          |
| Call sign                                                                                                                                                                                                                                                                                                                                                                                                                                                                                                                                                                                                                                                                                                                                                                                                                                                                                                                                                                                                                                                                                                                                                                                                                                                                                                                                                                                                                                                                                                                                                                                                                                                                                                                                                                                                                                                                                                                                                                                                                                                                                                                      | TCCL9                                                                                      | Offical number                          | TU 669                   |
| Type Of Ship: A Type                                                                                                                                                                                                                                                                                                                                                                                                                                                                                                                                                                                                                                                                                                                                                                                                                                                                                                                                                                                                                                                                                                                                                                                                                                                                                                                                                                                                                                                                                                                                                                                                                                                                                                                                                                                                                                                                                                                                                                                                                                                                                                           | Oil / Chemical tanker &                                                                    |                                         |                          |
| SAME TO SECURE A SECURE ASSESSMENT OF THE SECU | IMO CLASS III                                                                              | Class Society                           | TL Register Nr:898       |
| IMO Number                                                                                                                                                                                                                                                                                                                                                                                                                                                                                                                                                                                                                                                                                                                                                                                                                                                                                                                                                                                                                                                                                                                                                                                                                                                                                                                                                                                                                                                                                                                                                                                                                                                                                                                                                                                                                                                                                                                                                                                                                                                                                                                     | 9286475                                                                                    |                                         |                          |
| Port of Registry                                                                                                                                                                                                                                                                                                                                                                                                                                                                                                                                                                                                                                                                                                                                                                                                                                                                                                                                                                                                                                                                                                                                                                                                                                                                                                                                                                                                                                                                                                                                                                                                                                                                                                                                                                                                                                                                                                                                                                                                                                                                                                               | Istanbul : 27.01.2004                                                                      | Suez Canal ID:                          | 030269                   |
| Flag State                                                                                                                                                                                                                                                                                                                                                                                                                                                                                                                                                                                                                                                                                                                                                                                                                                                                                                                                                                                                                                                                                                                                                                                                                                                                                                                                                                                                                                                                                                                                                                                                                                                                                                                                                                                                                                                                                                                                                                                                                                                                                                                     | Turkish                                                                                    | Suez Canal Voltage                      | 220                      |
| Gross tonnage                                                                                                                                                                                                                                                                                                                                                                                                                                                                                                                                                                                                                                                                                                                                                                                                                                                                                                                                                                                                                                                                                                                                                                                                                                                                                                                                                                                                                                                                                                                                                                                                                                                                                                                                                                                                                                                                                                                                                                                                                                                                                                                  | 2980                                                                                       | Suez Gross tng.                         | 3359                     |
| Net tonnage                                                                                                                                                                                                                                                                                                                                                                                                                                                                                                                                                                                                                                                                                                                                                                                                                                                                                                                                                                                                                                                                                                                                                                                                                                                                                                                                                                                                                                                                                                                                                                                                                                                                                                                                                                                                                                                                                                                                                                                                                                                                                                                    | 1458                                                                                       | Suez Net tng.                           | 2769                     |
| Deadweight (tonnes)                                                                                                                                                                                                                                                                                                                                                                                                                                                                                                                                                                                                                                                                                                                                                                                                                                                                                                                                                                                                                                                                                                                                                                                                                                                                                                                                                                                                                                                                                                                                                                                                                                                                                                                                                                                                                                                                                                                                                                                                                                                                                                            | 4804                                                                                       | Hose greyn Resque b                     |                          |
| Summer Load Line draught (<br>LOA (m)                                                                                                                                                                                                                                                                                                                                                                                                                                                                                                                                                                                                                                                                                                                                                                                                                                                                                                                                                                                                                                                                                                                                                                                                                                                                                                                                                                                                                                                                                                                                                                                                                                                                                                                                                                                                                                                                                                                                                                                                                                                                                          |                                                                                            | Hose greyn                              | SWL 2 T                  |
| LBP (m)                                                                                                                                                                                                                                                                                                                                                                                                                                                                                                                                                                                                                                                                                                                                                                                                                                                                                                                                                                                                                                                                                                                                                                                                                                                                                                                                                                                                                                                                                                                                                                                                                                                                                                                                                                                                                                                                                                                                                                                                                                                                                                                        | 97,73                                                                                      | Summer displ. (Metric                   |                          |
| Breadth (m)                                                                                                                                                                                                                                                                                                                                                                                                                                                                                                                                                                                                                                                                                                                                                                                                                                                                                                                                                                                                                                                                                                                                                                                                                                                                                                                                                                                                                                                                                                                                                                                                                                                                                                                                                                                                                                                                                                                                                                                                                                                                                                                    | 89,76                                                                                      | TPC (5,9 m)                             | 12,556                   |
| Depth (m)                                                                                                                                                                                                                                                                                                                                                                                                                                                                                                                                                                                                                                                                                                                                                                                                                                                                                                                                                                                                                                                                                                                                                                                                                                                                                                                                                                                                                                                                                                                                                                                                                                                                                                                                                                                                                                                                                                                                                                                                                                                                                                                      | 7.000                                                                                      | MTCT1CM (5,9 m)                         | 81,088                   |
| Light ship (Metric/T) (5.9)                                                                                                                                                                                                                                                                                                                                                                                                                                                                                                                                                                                                                                                                                                                                                                                                                                                                                                                                                                                                                                                                                                                                                                                                                                                                                                                                                                                                                                                                                                                                                                                                                                                                                                                                                                                                                                                                                                                                                                                                                                                                                                    |                                                                                            | Dist.Loading manifold                   |                          |
| Date on which keel was laid                                                                                                                                                                                                                                                                                                                                                                                                                                                                                                                                                                                                                                                                                                                                                                                                                                                                                                                                                                                                                                                                                                                                                                                                                                                                                                                                                                                                                                                                                                                                                                                                                                                                                                                                                                                                                                                                                                                                                                                                                                                                                                    | 1715,485                                                                                   |                                         | fold on Frame 0:39,5 Mt  |
| Builder                                                                                                                                                                                                                                                                                                                                                                                                                                                                                                                                                                                                                                                                                                                                                                                                                                                                                                                                                                                                                                                                                                                                                                                                                                                                                                                                                                                                                                                                                                                                                                                                                                                                                                                                                                                                                                                                                                                                                                                                                                                                                                                        | 15.01.2001                                                                                 | Ser speed (Knots)                       | 11,00                    |
| Hull Number                                                                                                                                                                                                                                                                                                                                                                                                                                                                                                                                                                                                                                                                                                                                                                                                                                                                                                                                                                                                                                                                                                                                                                                                                                                                                                                                                                                                                                                                                                                                                                                                                                                                                                                                                                                                                                                                                                                                                                                                                                                                                                                    | 2003 Tuzla Istanbul                                                                        | Fe                                      |                          |
| Main Engine & Power (KW)                                                                                                                                                                                                                                                                                                                                                                                                                                                                                                                                                                                                                                                                                                                                                                                                                                                                                                                                                                                                                                                                                                                                                                                                                                                                                                                                                                                                                                                                                                                                                                                                                                                                                                                                                                                                                                                                                                                                                                                                                                                                                                       | DE 104 40075 8 470501                                                                      | Freeboard from deck I                   |                          |
| Max. Air draft (m)                                                                                                                                                                                                                                                                                                                                                                                                                                                                                                                                                                                                                                                                                                                                                                                                                                                                                                                                                                                                                                                                                                                                                                                                                                                                                                                                                                                                                                                                                                                                                                                                                                                                                                                                                                                                                                                                                                                                                                                                                                                                                                             | DE Ind. 1287Kw & 1725Bh<br>22,30                                                           |                                         | 991                      |
| Keel to top mast (m)                                                                                                                                                                                                                                                                                                                                                                                                                                                                                                                                                                                                                                                                                                                                                                                                                                                                                                                                                                                                                                                                                                                                                                                                                                                                                                                                                                                                                                                                                                                                                                                                                                                                                                                                                                                                                                                                                                                                                                                                                                                                                                           | 25.80                                                                                      | Summer (mm)                             | 1114                     |
| Daily consumption (m/t)                                                                                                                                                                                                                                                                                                                                                                                                                                                                                                                                                                                                                                                                                                                                                                                                                                                                                                                                                                                                                                                                                                                                                                                                                                                                                                                                                                                                                                                                                                                                                                                                                                                                                                                                                                                                                                                                                                                                                                                                                                                                                                        | 5.00                                                                                       | Winter (mm)                             |                          |
| INMARSAT-C -                                                                                                                                                                                                                                                                                                                                                                                                                                                                                                                                                                                                                                                                                                                                                                                                                                                                                                                                                                                                                                                                                                                                                                                                                                                                                                                                                                                                                                                                                                                                                                                                                                                                                                                                                                                                                                                                                                                                                                                                                                                                                                                   | 427116320                                                                                  | Winter Nort Atlantic (n<br>FW Allowance | 133 mm                   |
| MMSI Nr.                                                                                                                                                                                                                                                                                                                                                                                                                                                                                                                                                                                                                                                                                                                                                                                                                                                                                                                                                                                                                                                                                                                                                                                                                                                                                                                                                                                                                                                                                                                                                                                                                                                                                                                                                                                                                                                                                                                                                                                                                                                                                                                       | 271000709                                                                                  |                                         | d Line                   |
| Ship Mail                                                                                                                                                                                                                                                                                                                                                                                                                                                                                                                                                                                                                                                                                                                                                                                                                                                                                                                                                                                                                                                                                                                                                                                                                                                                                                                                                                                                                                                                                                                                                                                                                                                                                                                                                                                                                                                                                                                                                                                                                                                                                                                      | 427122352@inme.eik.com                                                                     |                                         | mm above (S)             |
| Inm-C no:                                                                                                                                                                                                                                                                                                                                                                                                                                                                                                                                                                                                                                                                                                                                                                                                                                                                                                                                                                                                                                                                                                                                                                                                                                                                                                                                                                                                                                                                                                                                                                                                                                                                                                                                                                                                                                                                                                                                                                                                                                                                                                                      | 427116320                                                                                  |                                         | line through center line |
| Mob.Phone                                                                                                                                                                                                                                                                                                                                                                                                                                                                                                                                                                                                                                                                                                                                                                                                                                                                                                                                                                                                                                                                                                                                                                                                                                                                                                                                                                                                                                                                                                                                                                                                                                                                                                                                                                                                                                                                                                                                                                                                                                                                                                                      | 00 90 533 2718502                                                                          | W 123                                   | mm below(S)              |
| Radio Company                                                                                                                                                                                                                                                                                                                                                                                                                                                                                                                                                                                                                                                                                                                                                                                                                                                                                                                                                                                                                                                                                                                                                                                                                                                                                                                                                                                                                                                                                                                                                                                                                                                                                                                                                                                                                                                                                                                                                                                                                                                                                                                  | TR 01                                                                                      | T 173                                   | mm below(S)              |
| Alexander accidental de la companya                                                                                                                                                                                                                                                                                                                                                                                                                                                                                                                                                                                                                                                                                                                                                                                                                                                                                                                                                                                                                                                                                                                                                                                                                                                                                                                                                                                                                                                                                                                                                                                                                                                                                                                                                                                                                                                                                                                                                                                                                 |                                                                                            |                                         | min below(b)             |
|                                                                                                                                                                                                                                                                                                                                                                                                                                                                                                                                                                                                                                                                                                                                                                                                                                                                                                                                                                                                                                                                                                                                                                                                                                                                                                                                                                                                                                                                                                                                                                                                                                                                                                                                                                                                                                                                                                                                                                                                                                                                                                                                |                                                                                            |                                         |                          |
| Cargo Cap (m³)                                                                                                                                                                                                                                                                                                                                                                                                                                                                                                                                                                                                                                                                                                                                                                                                                                                                                                                                                                                                                                                                                                                                                                                                                                                                                                                                                                                                                                                                                                                                                                                                                                                                                                                                                                                                                                                                                                                                                                                                                                                                                                                 | 5116,418 Epoxy Coating                                                                     |                                         |                          |
| Ballast Cap. (m3)                                                                                                                                                                                                                                                                                                                                                                                                                                                                                                                                                                                                                                                                                                                                                                                                                                                                                                                                                                                                                                                                                                                                                                                                                                                                                                                                                                                                                                                                                                                                                                                                                                                                                                                                                                                                                                                                                                                                                                                                                                                                                                              | 2298,729                                                                                   |                                         |                          |
| F/W Cap (m3)                                                                                                                                                                                                                                                                                                                                                                                                                                                                                                                                                                                                                                                                                                                                                                                                                                                                                                                                                                                                                                                                                                                                                                                                                                                                                                                                                                                                                                                                                                                                                                                                                                                                                                                                                                                                                                                                                                                                                                                                                                                                                                                   | 226,660                                                                                    | All Overboard Valves                    | Below                    |
| Bunker Cap. (m3)<br>Slop T. Cap. (m3)                                                                                                                                                                                                                                                                                                                                                                                                                                                                                                                                                                                                                                                                                                                                                                                                                                                                                                                                                                                                                                                                                                                                                                                                                                                                                                                                                                                                                                                                                                                                                                                                                                                                                                                                                                                                                                                                                                                                                                                                                                                                                          | 142,354                                                                                    | 2 Ballast                               |                          |
| Sewage(m³) Fm:17-24&16-19                                                                                                                                                                                                                                                                                                                                                                                                                                                                                                                                                                                                                                                                                                                                                                                                                                                                                                                                                                                                                                                                                                                                                                                                                                                                                                                                                                                                                                                                                                                                                                                                                                                                                                                                                                                                                                                                                                                                                                                                                                                                                                      | 75,67+75,67                                                                                | 2 Sewage (Dush- wo                      |                          |
| Dirty(Bilge) Water T. (m <sup>3)</sup> Fm 13-21                                                                                                                                                                                                                                                                                                                                                                                                                                                                                                                                                                                                                                                                                                                                                                                                                                                                                                                                                                                                                                                                                                                                                                                                                                                                                                                                                                                                                                                                                                                                                                                                                                                                                                                                                                                                                                                                                                                                                                                                                                                                                | 10,1+2,8=12,9                                                                              | 1 Bilge Water (15 pp                    | em)                      |
| Dirty Oil (Studge)T. (m <sup>3</sup> Fm 13-21                                                                                                                                                                                                                                                                                                                                                                                                                                                                                                                                                                                                                                                                                                                                                                                                                                                                                                                                                                                                                                                                                                                                                                                                                                                                                                                                                                                                                                                                                                                                                                                                                                                                                                                                                                                                                                                                                                                                                                                                                                                                                  | 9.47                                                                                       | 2 ODM and Control                       | systems                  |
| Chain dia 44 Totale lenght at o                                                                                                                                                                                                                                                                                                                                                                                                                                                                                                                                                                                                                                                                                                                                                                                                                                                                                                                                                                                                                                                                                                                                                                                                                                                                                                                                                                                                                                                                                                                                                                                                                                                                                                                                                                                                                                                                                                                                                                                                                                                                                                |                                                                                            |                                         |                          |
| Sea areas in which ship is cert                                                                                                                                                                                                                                                                                                                                                                                                                                                                                                                                                                                                                                                                                                                                                                                                                                                                                                                                                                                                                                                                                                                                                                                                                                                                                                                                                                                                                                                                                                                                                                                                                                                                                                                                                                                                                                                                                                                                                                                                                                                                                                | 01+02+02                                                                                   | Cargo P. Screw (m3)/                    | h 350-400-450            |
| Propeller Riight D200,Hm148                                                                                                                                                                                                                                                                                                                                                                                                                                                                                                                                                                                                                                                                                                                                                                                                                                                                                                                                                                                                                                                                                                                                                                                                                                                                                                                                                                                                                                                                                                                                                                                                                                                                                                                                                                                                                                                                                                                                                                                                                                                                                                    | EDETIN COLUMN                                                                              | Cargo P Centrifugal (                   |                          |
| Company&Owner                                                                                                                                                                                                                                                                                                                                                                                                                                                                                                                                                                                                                                                                                                                                                                                                                                                                                                                                                                                                                                                                                                                                                                                                                                                                                                                                                                                                                                                                                                                                                                                                                                                                                                                                                                                                                                                                                                                                                                                                                                                                                                                  | Emre Shipping                                                                              | Ballast Pumps                           | Each 125 M3/h            |
| THE RESERVE THE PERSON NAMED IN COLUMN TWO IS NOT THE PERSON NAMED IN COLUMN TWO IS NAMED IN COLUMN TWO I |                                                                                            | Fire Pumps: 3 Pcs                       | Each 85 (M3/h)           |
| Owner adress                                                                                                                                                                                                                                                                                                                                                                                                                                                                                                                                                                                                                                                                                                                                                                                                                                                                                                                                                                                                                                                                                                                                                                                                                                                                                                                                                                                                                                                                                                                                                                                                                                                                                                                                                                                                                                                                                                                                                                                                                                                                                                                   | <ul> <li>Cemil Topuziu Cd Dr Kazım Lak<br/>Fenerbahçe Karthay İstanbul /Türkiye</li> </ul> |                                         | 0.4                      |
| Telephone                                                                                                                                                                                                                                                                                                                                                                                                                                                                                                                                                                                                                                                                                                                                                                                                                                                                                                                                                                                                                                                                                                                                                                                                                                                                                                                                                                                                                                                                                                                                                                                                                                                                                                                                                                                                                                                                                                                                                                                                                                                                                                                      | 00 90 216 493 83 02 -493                                                                   |                                         |                          |
|                                                                                                                                                                                                                                                                                                                                                                                                                                                                                                                                                                                                                                                                                                                                                                                                                                                                                                                                                                                                                                                                                                                                                                                                                                                                                                                                                                                                                                                                                                                                                                                                                                                                                                                                                                                                                                                                                                                                                                                                                                                                                                                                | 00 90 216 493 83 06                                                                        |                                         |                          |