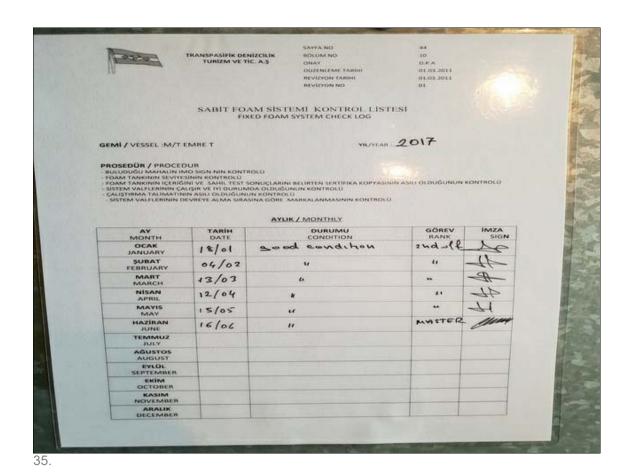

| В                                                                                                                                                                                                                                                                                                                                                                                                                                                                                                                                                                                                                                                                                                                                                                                                                                                                                                                                                                                                                                                                                                                                                                                                                                                                                                                                                                                                                                                                                                                                                                                                                                                                                                                                                                                                                                                                                                                                                                                                                                                                                                                              | asic Information an                                                                        | d Particulars                           |                          |
|--------------------------------------------------------------------------------------------------------------------------------------------------------------------------------------------------------------------------------------------------------------------------------------------------------------------------------------------------------------------------------------------------------------------------------------------------------------------------------------------------------------------------------------------------------------------------------------------------------------------------------------------------------------------------------------------------------------------------------------------------------------------------------------------------------------------------------------------------------------------------------------------------------------------------------------------------------------------------------------------------------------------------------------------------------------------------------------------------------------------------------------------------------------------------------------------------------------------------------------------------------------------------------------------------------------------------------------------------------------------------------------------------------------------------------------------------------------------------------------------------------------------------------------------------------------------------------------------------------------------------------------------------------------------------------------------------------------------------------------------------------------------------------------------------------------------------------------------------------------------------------------------------------------------------------------------------------------------------------------------------------------------------------------------------------------------------------------------------------------------------------|--------------------------------------------------------------------------------------------|-----------------------------------------|--------------------------|
| Name of vessel                                                                                                                                                                                                                                                                                                                                                                                                                                                                                                                                                                                                                                                                                                                                                                                                                                                                                                                                                                                                                                                                                                                                                                                                                                                                                                                                                                                                                                                                                                                                                                                                                                                                                                                                                                                                                                                                                                                                                                                                                                                                                                                 | M/T EMRE-T                                                                                 | Ex Name Na                              |                          |
| Call sign                                                                                                                                                                                                                                                                                                                                                                                                                                                                                                                                                                                                                                                                                                                                                                                                                                                                                                                                                                                                                                                                                                                                                                                                                                                                                                                                                                                                                                                                                                                                                                                                                                                                                                                                                                                                                                                                                                                                                                                                                                                                                                                      | TCCL9                                                                                      | Offical number                          | TU 669                   |
| Type Of Ship: A Type                                                                                                                                                                                                                                                                                                                                                                                                                                                                                                                                                                                                                                                                                                                                                                                                                                                                                                                                                                                                                                                                                                                                                                                                                                                                                                                                                                                                                                                                                                                                                                                                                                                                                                                                                                                                                                                                                                                                                                                                                                                                                                           | Oil / Chemical tanker &                                                                    |                                         |                          |
| SAME TO SECURE A SECURE ASSESSMENT OF THE SECU | IMO CLASS III                                                                              | Class Society                           | TL Register Nr:898       |
| IMO Number                                                                                                                                                                                                                                                                                                                                                                                                                                                                                                                                                                                                                                                                                                                                                                                                                                                                                                                                                                                                                                                                                                                                                                                                                                                                                                                                                                                                                                                                                                                                                                                                                                                                                                                                                                                                                                                                                                                                                                                                                                                                                                                     | 9286475                                                                                    |                                         |                          |
| Port of Registry                                                                                                                                                                                                                                                                                                                                                                                                                                                                                                                                                                                                                                                                                                                                                                                                                                                                                                                                                                                                                                                                                                                                                                                                                                                                                                                                                                                                                                                                                                                                                                                                                                                                                                                                                                                                                                                                                                                                                                                                                                                                                                               | Istanbul : 27.01.2004                                                                      | Suez Canal ID:                          | 030269                   |
| Flag State                                                                                                                                                                                                                                                                                                                                                                                                                                                                                                                                                                                                                                                                                                                                                                                                                                                                                                                                                                                                                                                                                                                                                                                                                                                                                                                                                                                                                                                                                                                                                                                                                                                                                                                                                                                                                                                                                                                                                                                                                                                                                                                     | Turkish                                                                                    | Suez Canal Voltage                      | 220                      |
| Gross tonnage                                                                                                                                                                                                                                                                                                                                                                                                                                                                                                                                                                                                                                                                                                                                                                                                                                                                                                                                                                                                                                                                                                                                                                                                                                                                                                                                                                                                                                                                                                                                                                                                                                                                                                                                                                                                                                                                                                                                                                                                                                                                                                                  | 2980                                                                                       | Suez Gross tng.                         | 3359                     |
| Net tonnage                                                                                                                                                                                                                                                                                                                                                                                                                                                                                                                                                                                                                                                                                                                                                                                                                                                                                                                                                                                                                                                                                                                                                                                                                                                                                                                                                                                                                                                                                                                                                                                                                                                                                                                                                                                                                                                                                                                                                                                                                                                                                                                    | 1458                                                                                       | Suez Net tng.                           | 2769                     |
| Deadweight (tonnes)                                                                                                                                                                                                                                                                                                                                                                                                                                                                                                                                                                                                                                                                                                                                                                                                                                                                                                                                                                                                                                                                                                                                                                                                                                                                                                                                                                                                                                                                                                                                                                                                                                                                                                                                                                                                                                                                                                                                                                                                                                                                                                            | 4804                                                                                       | Hose greyn Resque b                     |                          |
| Summer Load Line draught (<br>LOA (m)                                                                                                                                                                                                                                                                                                                                                                                                                                                                                                                                                                                                                                                                                                                                                                                                                                                                                                                                                                                                                                                                                                                                                                                                                                                                                                                                                                                                                                                                                                                                                                                                                                                                                                                                                                                                                                                                                                                                                                                                                                                                                          |                                                                                            | Hose greyn                              | SWL 2 T                  |
| LBP (m)                                                                                                                                                                                                                                                                                                                                                                                                                                                                                                                                                                                                                                                                                                                                                                                                                                                                                                                                                                                                                                                                                                                                                                                                                                                                                                                                                                                                                                                                                                                                                                                                                                                                                                                                                                                                                                                                                                                                                                                                                                                                                                                        | 97,73                                                                                      | Summer displ. (Metric                   |                          |
| Breadth (m)                                                                                                                                                                                                                                                                                                                                                                                                                                                                                                                                                                                                                                                                                                                                                                                                                                                                                                                                                                                                                                                                                                                                                                                                                                                                                                                                                                                                                                                                                                                                                                                                                                                                                                                                                                                                                                                                                                                                                                                                                                                                                                                    | 89,76                                                                                      | TPC (5,9 m)                             | 12,556                   |
| Depth (m)                                                                                                                                                                                                                                                                                                                                                                                                                                                                                                                                                                                                                                                                                                                                                                                                                                                                                                                                                                                                                                                                                                                                                                                                                                                                                                                                                                                                                                                                                                                                                                                                                                                                                                                                                                                                                                                                                                                                                                                                                                                                                                                      | 7.000                                                                                      | MTCT1CM (5,9 m)                         | 81,088                   |
| Light ship (Metric/T) (5.9)                                                                                                                                                                                                                                                                                                                                                                                                                                                                                                                                                                                                                                                                                                                                                                                                                                                                                                                                                                                                                                                                                                                                                                                                                                                                                                                                                                                                                                                                                                                                                                                                                                                                                                                                                                                                                                                                                                                                                                                                                                                                                                    |                                                                                            | Dist.Loading manifold                   |                          |
| Date on which keel was laid                                                                                                                                                                                                                                                                                                                                                                                                                                                                                                                                                                                                                                                                                                                                                                                                                                                                                                                                                                                                                                                                                                                                                                                                                                                                                                                                                                                                                                                                                                                                                                                                                                                                                                                                                                                                                                                                                                                                                                                                                                                                                                    | 1715,485                                                                                   |                                         | fold on Frame 0:39,5 Mt  |
| Builder                                                                                                                                                                                                                                                                                                                                                                                                                                                                                                                                                                                                                                                                                                                                                                                                                                                                                                                                                                                                                                                                                                                                                                                                                                                                                                                                                                                                                                                                                                                                                                                                                                                                                                                                                                                                                                                                                                                                                                                                                                                                                                                        | 15.01.2001                                                                                 | Ser speed (Knots)                       | 11,00                    |
| Hull Number                                                                                                                                                                                                                                                                                                                                                                                                                                                                                                                                                                                                                                                                                                                                                                                                                                                                                                                                                                                                                                                                                                                                                                                                                                                                                                                                                                                                                                                                                                                                                                                                                                                                                                                                                                                                                                                                                                                                                                                                                                                                                                                    | 2003 Tuzla Istanbul                                                                        | Fe                                      |                          |
| Main Engine & Power (KW)                                                                                                                                                                                                                                                                                                                                                                                                                                                                                                                                                                                                                                                                                                                                                                                                                                                                                                                                                                                                                                                                                                                                                                                                                                                                                                                                                                                                                                                                                                                                                                                                                                                                                                                                                                                                                                                                                                                                                                                                                                                                                                       | DE 104 40075 8 470501                                                                      | Freeboard from deck I                   |                          |
| Max. Air draft (m)                                                                                                                                                                                                                                                                                                                                                                                                                                                                                                                                                                                                                                                                                                                                                                                                                                                                                                                                                                                                                                                                                                                                                                                                                                                                                                                                                                                                                                                                                                                                                                                                                                                                                                                                                                                                                                                                                                                                                                                                                                                                                                             | DE Ind. 1287Kw & 1725Bh<br>22,30                                                           |                                         | 991                      |
| Keel to top mast (m)                                                                                                                                                                                                                                                                                                                                                                                                                                                                                                                                                                                                                                                                                                                                                                                                                                                                                                                                                                                                                                                                                                                                                                                                                                                                                                                                                                                                                                                                                                                                                                                                                                                                                                                                                                                                                                                                                                                                                                                                                                                                                                           | 25.80                                                                                      | Summer (mm)                             | 1114                     |
| Daily consumption (m/t)                                                                                                                                                                                                                                                                                                                                                                                                                                                                                                                                                                                                                                                                                                                                                                                                                                                                                                                                                                                                                                                                                                                                                                                                                                                                                                                                                                                                                                                                                                                                                                                                                                                                                                                                                                                                                                                                                                                                                                                                                                                                                                        | 5.00                                                                                       | Winter (mm)                             |                          |
| INMARSAT-C -                                                                                                                                                                                                                                                                                                                                                                                                                                                                                                                                                                                                                                                                                                                                                                                                                                                                                                                                                                                                                                                                                                                                                                                                                                                                                                                                                                                                                                                                                                                                                                                                                                                                                                                                                                                                                                                                                                                                                                                                                                                                                                                   | 427116320                                                                                  | Winter Nort Atlantic (n<br>FW Allowance | 133 mm                   |
| MMSI Nr.                                                                                                                                                                                                                                                                                                                                                                                                                                                                                                                                                                                                                                                                                                                                                                                                                                                                                                                                                                                                                                                                                                                                                                                                                                                                                                                                                                                                                                                                                                                                                                                                                                                                                                                                                                                                                                                                                                                                                                                                                                                                                                                       | 271000709                                                                                  |                                         | d Line                   |
| Ship Mail                                                                                                                                                                                                                                                                                                                                                                                                                                                                                                                                                                                                                                                                                                                                                                                                                                                                                                                                                                                                                                                                                                                                                                                                                                                                                                                                                                                                                                                                                                                                                                                                                                                                                                                                                                                                                                                                                                                                                                                                                                                                                                                      | 427122352@inme.eik.com                                                                     |                                         | mm above (S)             |
| Inm-C no:                                                                                                                                                                                                                                                                                                                                                                                                                                                                                                                                                                                                                                                                                                                                                                                                                                                                                                                                                                                                                                                                                                                                                                                                                                                                                                                                                                                                                                                                                                                                                                                                                                                                                                                                                                                                                                                                                                                                                                                                                                                                                                                      | 427116320                                                                                  |                                         | line through center line |
| Mob.Phone                                                                                                                                                                                                                                                                                                                                                                                                                                                                                                                                                                                                                                                                                                                                                                                                                                                                                                                                                                                                                                                                                                                                                                                                                                                                                                                                                                                                                                                                                                                                                                                                                                                                                                                                                                                                                                                                                                                                                                                                                                                                                                                      | 00 90 533 2718502                                                                          | W 123                                   | mm below(S)              |
| Radio Company                                                                                                                                                                                                                                                                                                                                                                                                                                                                                                                                                                                                                                                                                                                                                                                                                                                                                                                                                                                                                                                                                                                                                                                                                                                                                                                                                                                                                                                                                                                                                                                                                                                                                                                                                                                                                                                                                                                                                                                                                                                                                                                  | TR 01                                                                                      | T 173                                   | mm below(S)              |
| Alexander accidental de la companya                                                                                                                                                                                                                                                                                                                                                                                                                                                                                                                                                                                                                                                                                                                                                                                                                                                                                                                                                                                                                                                                                                                                                                                                                                                                                                                                                                                                                                                                                                                                                                                                                                                                                                                                                                                                                                                                                                                                                                                                                 |                                                                                            |                                         | min below(b)             |
|                                                                                                                                                                                                                                                                                                                                                                                                                                                                                                                                                                                                                                                                                                                                                                                                                                                                                                                                                                                                                                                                                                                                                                                                                                                                                                                                                                                                                                                                                                                                                                                                                                                                                                                                                                                                                                                                                                                                                                                                                                                                                                                                |                                                                                            |                                         |                          |
| Cargo Cap (m³)                                                                                                                                                                                                                                                                                                                                                                                                                                                                                                                                                                                                                                                                                                                                                                                                                                                                                                                                                                                                                                                                                                                                                                                                                                                                                                                                                                                                                                                                                                                                                                                                                                                                                                                                                                                                                                                                                                                                                                                                                                                                                                                 | 5116,418 Epoxy Coating                                                                     |                                         |                          |
| Ballast Cap. (m3)                                                                                                                                                                                                                                                                                                                                                                                                                                                                                                                                                                                                                                                                                                                                                                                                                                                                                                                                                                                                                                                                                                                                                                                                                                                                                                                                                                                                                                                                                                                                                                                                                                                                                                                                                                                                                                                                                                                                                                                                                                                                                                              | 2298,729                                                                                   |                                         |                          |
| F/W Cap (m3)                                                                                                                                                                                                                                                                                                                                                                                                                                                                                                                                                                                                                                                                                                                                                                                                                                                                                                                                                                                                                                                                                                                                                                                                                                                                                                                                                                                                                                                                                                                                                                                                                                                                                                                                                                                                                                                                                                                                                                                                                                                                                                                   | 226,660                                                                                    | All Overboard Valves                    | Below                    |
| Bunker Cap. (m3)<br>Slop T. Cap. (m3)                                                                                                                                                                                                                                                                                                                                                                                                                                                                                                                                                                                                                                                                                                                                                                                                                                                                                                                                                                                                                                                                                                                                                                                                                                                                                                                                                                                                                                                                                                                                                                                                                                                                                                                                                                                                                                                                                                                                                                                                                                                                                          | 142,354                                                                                    | 2 Ballast                               |                          |
| Sewage(m³) Fm:17-24&16-19                                                                                                                                                                                                                                                                                                                                                                                                                                                                                                                                                                                                                                                                                                                                                                                                                                                                                                                                                                                                                                                                                                                                                                                                                                                                                                                                                                                                                                                                                                                                                                                                                                                                                                                                                                                                                                                                                                                                                                                                                                                                                                      | 75,67+75,67                                                                                | 2 Sewage (Dush- wo                      |                          |
| Dirty(Bilge) Water T. (m <sup>3)</sup> Fm 13-21                                                                                                                                                                                                                                                                                                                                                                                                                                                                                                                                                                                                                                                                                                                                                                                                                                                                                                                                                                                                                                                                                                                                                                                                                                                                                                                                                                                                                                                                                                                                                                                                                                                                                                                                                                                                                                                                                                                                                                                                                                                                                | 10,1+2,8=12,9                                                                              | 1 Bilge Water (15 pp                    | em)                      |
| Dirty Oil (Studge)T. (m <sup>3</sup> Fm 13-21                                                                                                                                                                                                                                                                                                                                                                                                                                                                                                                                                                                                                                                                                                                                                                                                                                                                                                                                                                                                                                                                                                                                                                                                                                                                                                                                                                                                                                                                                                                                                                                                                                                                                                                                                                                                                                                                                                                                                                                                                                                                                  | 9.47                                                                                       | 2 ODM and Control                       | systems                  |
| Chain dia 44 Totale lenght at o                                                                                                                                                                                                                                                                                                                                                                                                                                                                                                                                                                                                                                                                                                                                                                                                                                                                                                                                                                                                                                                                                                                                                                                                                                                                                                                                                                                                                                                                                                                                                                                                                                                                                                                                                                                                                                                                                                                                                                                                                                                                                                |                                                                                            |                                         |                          |
| Sea areas in which ship is cert                                                                                                                                                                                                                                                                                                                                                                                                                                                                                                                                                                                                                                                                                                                                                                                                                                                                                                                                                                                                                                                                                                                                                                                                                                                                                                                                                                                                                                                                                                                                                                                                                                                                                                                                                                                                                                                                                                                                                                                                                                                                                                | 01+02+02                                                                                   | Cargo P. Screw (m3)/                    | h 350-400-450            |
| Propeller Riight D200,Hm148                                                                                                                                                                                                                                                                                                                                                                                                                                                                                                                                                                                                                                                                                                                                                                                                                                                                                                                                                                                                                                                                                                                                                                                                                                                                                                                                                                                                                                                                                                                                                                                                                                                                                                                                                                                                                                                                                                                                                                                                                                                                                                    | EDETIN COLUMN                                                                              | Cargo P Centrifugal (                   |                          |
| Company&Owner                                                                                                                                                                                                                                                                                                                                                                                                                                                                                                                                                                                                                                                                                                                                                                                                                                                                                                                                                                                                                                                                                                                                                                                                                                                                                                                                                                                                                                                                                                                                                                                                                                                                                                                                                                                                                                                                                                                                                                                                                                                                                                                  | Emre Shipping                                                                              | Ballast Pumps                           | Each 125 M3/h            |
| THE RESERVE THE PERSON NAMED IN COLUMN TWO IS NOT THE PERSON NAMED IN COLUMN TWO IS NAMED IN COLUMN TWO I |                                                                                            | Fire Pumps: 3 Pcs                       | Each 85 (M3/h)           |
| Owner adress                                                                                                                                                                                                                                                                                                                                                                                                                                                                                                                                                                                                                                                                                                                                                                                                                                                                                                                                                                                                                                                                                                                                                                                                                                                                                                                                                                                                                                                                                                                                                                                                                                                                                                                                                                                                                                                                                                                                                                                                                                                                                                                   | <ul> <li>Cemil Topuziu Cd Dr Kazım Lak<br/>Fenerbahçe Karthay İstanbul /Türkiye</li> </ul> |                                         | 0.4                      |
| Telephone                                                                                                                                                                                                                                                                                                                                                                                                                                                                                                                                                                                                                                                                                                                                                                                                                                                                                                                                                                                                                                                                                                                                                                                                                                                                                                                                                                                                                                                                                                                                                                                                                                                                                                                                                                                                                                                                                                                                                                                                                                                                                                                      | 00 90 216 493 83 02 -493                                                                   |                                         |                          |
|                                                                                                                                                                                                                                                                                                                                                                                                                                                                                                                                                                                                                                                                                                                                                                                                                                                                                                                                                                                                                                                                                                                                                                                                                                                                                                                                                                                                                                                                                                                                                                                                                                                                                                                                                                                                                                                                                                                                                                                                                                                                                                                                | 00 90 216 493 83 06                                                                        |                                         |                          |