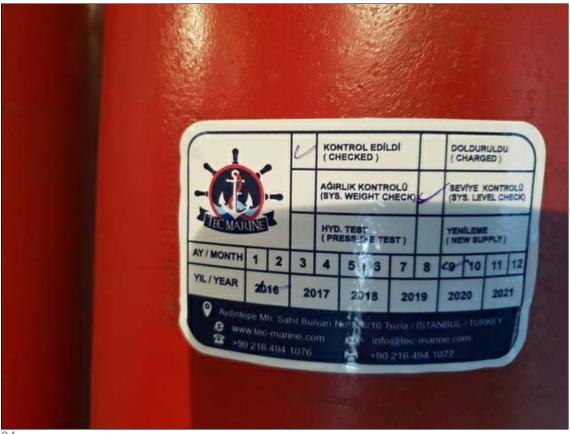

| В                                                                                                                                                                                                                                                                                                                                                                                                                                                                                                                                                                                                                                                                                                                                                                                                                                                                                                                                                                                                                                                                                                                                                                                                                                                                                                                                                                                                                                                                                                                                                                                                                                                                                                                                                                                                                                                                                                                                                                                                                                                                                                                              | asic Information an                                                                        | d Particulars                           |                          |
|--------------------------------------------------------------------------------------------------------------------------------------------------------------------------------------------------------------------------------------------------------------------------------------------------------------------------------------------------------------------------------------------------------------------------------------------------------------------------------------------------------------------------------------------------------------------------------------------------------------------------------------------------------------------------------------------------------------------------------------------------------------------------------------------------------------------------------------------------------------------------------------------------------------------------------------------------------------------------------------------------------------------------------------------------------------------------------------------------------------------------------------------------------------------------------------------------------------------------------------------------------------------------------------------------------------------------------------------------------------------------------------------------------------------------------------------------------------------------------------------------------------------------------------------------------------------------------------------------------------------------------------------------------------------------------------------------------------------------------------------------------------------------------------------------------------------------------------------------------------------------------------------------------------------------------------------------------------------------------------------------------------------------------------------------------------------------------------------------------------------------------|--------------------------------------------------------------------------------------------|-----------------------------------------|--------------------------|
| Name of vessel                                                                                                                                                                                                                                                                                                                                                                                                                                                                                                                                                                                                                                                                                                                                                                                                                                                                                                                                                                                                                                                                                                                                                                                                                                                                                                                                                                                                                                                                                                                                                                                                                                                                                                                                                                                                                                                                                                                                                                                                                                                                                                                 | M/T EMRE-T                                                                                 | Ex Name Na                              |                          |
| Call sign                                                                                                                                                                                                                                                                                                                                                                                                                                                                                                                                                                                                                                                                                                                                                                                                                                                                                                                                                                                                                                                                                                                                                                                                                                                                                                                                                                                                                                                                                                                                                                                                                                                                                                                                                                                                                                                                                                                                                                                                                                                                                                                      | TCCL9                                                                                      | Offical number                          | TU 669                   |
| Type Of Ship: A Type                                                                                                                                                                                                                                                                                                                                                                                                                                                                                                                                                                                                                                                                                                                                                                                                                                                                                                                                                                                                                                                                                                                                                                                                                                                                                                                                                                                                                                                                                                                                                                                                                                                                                                                                                                                                                                                                                                                                                                                                                                                                                                           | Oil / Chemical tanker &                                                                    |                                         |                          |
| SAME TO SECURE A SECURE ASSESSMENT OF THE SECU | IMO CLASS III                                                                              | Class Society                           | TL Register Nr:898       |
| IMO Number                                                                                                                                                                                                                                                                                                                                                                                                                                                                                                                                                                                                                                                                                                                                                                                                                                                                                                                                                                                                                                                                                                                                                                                                                                                                                                                                                                                                                                                                                                                                                                                                                                                                                                                                                                                                                                                                                                                                                                                                                                                                                                                     | 9286475                                                                                    |                                         |                          |
| Port of Registry                                                                                                                                                                                                                                                                                                                                                                                                                                                                                                                                                                                                                                                                                                                                                                                                                                                                                                                                                                                                                                                                                                                                                                                                                                                                                                                                                                                                                                                                                                                                                                                                                                                                                                                                                                                                                                                                                                                                                                                                                                                                                                               | Istanbul : 27.01.2004                                                                      | Suez Canal ID:                          | 030269                   |
| Flag State                                                                                                                                                                                                                                                                                                                                                                                                                                                                                                                                                                                                                                                                                                                                                                                                                                                                                                                                                                                                                                                                                                                                                                                                                                                                                                                                                                                                                                                                                                                                                                                                                                                                                                                                                                                                                                                                                                                                                                                                                                                                                                                     | Turkish                                                                                    | Suez Canal Voltage                      | 220                      |
| Gross tonnage                                                                                                                                                                                                                                                                                                                                                                                                                                                                                                                                                                                                                                                                                                                                                                                                                                                                                                                                                                                                                                                                                                                                                                                                                                                                                                                                                                                                                                                                                                                                                                                                                                                                                                                                                                                                                                                                                                                                                                                                                                                                                                                  | 2980                                                                                       | Suez Gross tng.                         | 3359                     |
| Net tonnage                                                                                                                                                                                                                                                                                                                                                                                                                                                                                                                                                                                                                                                                                                                                                                                                                                                                                                                                                                                                                                                                                                                                                                                                                                                                                                                                                                                                                                                                                                                                                                                                                                                                                                                                                                                                                                                                                                                                                                                                                                                                                                                    | 1458                                                                                       | Suez Net tng.                           | 2769                     |
| Deadweight (tonnes)                                                                                                                                                                                                                                                                                                                                                                                                                                                                                                                                                                                                                                                                                                                                                                                                                                                                                                                                                                                                                                                                                                                                                                                                                                                                                                                                                                                                                                                                                                                                                                                                                                                                                                                                                                                                                                                                                                                                                                                                                                                                                                            | 4804                                                                                       | Hose greyn Resque b                     |                          |
| Summer Load Line draught (<br>LOA (m)                                                                                                                                                                                                                                                                                                                                                                                                                                                                                                                                                                                                                                                                                                                                                                                                                                                                                                                                                                                                                                                                                                                                                                                                                                                                                                                                                                                                                                                                                                                                                                                                                                                                                                                                                                                                                                                                                                                                                                                                                                                                                          |                                                                                            | Hose greyn                              | SWL 2 T                  |
| LBP (m)                                                                                                                                                                                                                                                                                                                                                                                                                                                                                                                                                                                                                                                                                                                                                                                                                                                                                                                                                                                                                                                                                                                                                                                                                                                                                                                                                                                                                                                                                                                                                                                                                                                                                                                                                                                                                                                                                                                                                                                                                                                                                                                        | 97,73                                                                                      | Summer displ. (Metric                   |                          |
| Breadth (m)                                                                                                                                                                                                                                                                                                                                                                                                                                                                                                                                                                                                                                                                                                                                                                                                                                                                                                                                                                                                                                                                                                                                                                                                                                                                                                                                                                                                                                                                                                                                                                                                                                                                                                                                                                                                                                                                                                                                                                                                                                                                                                                    | 89,76                                                                                      | TPC (5,9 m)                             | 12,556                   |
| Depth (m)                                                                                                                                                                                                                                                                                                                                                                                                                                                                                                                                                                                                                                                                                                                                                                                                                                                                                                                                                                                                                                                                                                                                                                                                                                                                                                                                                                                                                                                                                                                                                                                                                                                                                                                                                                                                                                                                                                                                                                                                                                                                                                                      | 7.000                                                                                      | MTCT1CM (5,9 m)                         | 81,088                   |
| Light ship (Metric/T) (5.9)                                                                                                                                                                                                                                                                                                                                                                                                                                                                                                                                                                                                                                                                                                                                                                                                                                                                                                                                                                                                                                                                                                                                                                                                                                                                                                                                                                                                                                                                                                                                                                                                                                                                                                                                                                                                                                                                                                                                                                                                                                                                                                    |                                                                                            | Dist.Loading manifold                   |                          |
| Date on which keel was laid                                                                                                                                                                                                                                                                                                                                                                                                                                                                                                                                                                                                                                                                                                                                                                                                                                                                                                                                                                                                                                                                                                                                                                                                                                                                                                                                                                                                                                                                                                                                                                                                                                                                                                                                                                                                                                                                                                                                                                                                                                                                                                    | 1715,485                                                                                   |                                         | fold on Frame 0:39,5 Mt  |
| Builder                                                                                                                                                                                                                                                                                                                                                                                                                                                                                                                                                                                                                                                                                                                                                                                                                                                                                                                                                                                                                                                                                                                                                                                                                                                                                                                                                                                                                                                                                                                                                                                                                                                                                                                                                                                                                                                                                                                                                                                                                                                                                                                        | 15.01.2001                                                                                 | Ser speed (Knots)                       | 11,00                    |
| Hull Number                                                                                                                                                                                                                                                                                                                                                                                                                                                                                                                                                                                                                                                                                                                                                                                                                                                                                                                                                                                                                                                                                                                                                                                                                                                                                                                                                                                                                                                                                                                                                                                                                                                                                                                                                                                                                                                                                                                                                                                                                                                                                                                    | 2003 Tuzla Istanbul                                                                        | Fe                                      |                          |
| Main Engine & Power (KW)                                                                                                                                                                                                                                                                                                                                                                                                                                                                                                                                                                                                                                                                                                                                                                                                                                                                                                                                                                                                                                                                                                                                                                                                                                                                                                                                                                                                                                                                                                                                                                                                                                                                                                                                                                                                                                                                                                                                                                                                                                                                                                       | DE 104 40075 8 470501                                                                      | Freeboard from deck I                   |                          |
| Max. Air draft (m)                                                                                                                                                                                                                                                                                                                                                                                                                                                                                                                                                                                                                                                                                                                                                                                                                                                                                                                                                                                                                                                                                                                                                                                                                                                                                                                                                                                                                                                                                                                                                                                                                                                                                                                                                                                                                                                                                                                                                                                                                                                                                                             | DE Ind. 1287Kw & 1725Bh<br>22,30                                                           |                                         | 991                      |
| Keel to top mast (m)                                                                                                                                                                                                                                                                                                                                                                                                                                                                                                                                                                                                                                                                                                                                                                                                                                                                                                                                                                                                                                                                                                                                                                                                                                                                                                                                                                                                                                                                                                                                                                                                                                                                                                                                                                                                                                                                                                                                                                                                                                                                                                           | 25.80                                                                                      | Summer (mm)                             | 1114                     |
| Daily consumption (m/t)                                                                                                                                                                                                                                                                                                                                                                                                                                                                                                                                                                                                                                                                                                                                                                                                                                                                                                                                                                                                                                                                                                                                                                                                                                                                                                                                                                                                                                                                                                                                                                                                                                                                                                                                                                                                                                                                                                                                                                                                                                                                                                        | 5.00                                                                                       | Winter (mm)                             |                          |
| INMARSAT-C -                                                                                                                                                                                                                                                                                                                                                                                                                                                                                                                                                                                                                                                                                                                                                                                                                                                                                                                                                                                                                                                                                                                                                                                                                                                                                                                                                                                                                                                                                                                                                                                                                                                                                                                                                                                                                                                                                                                                                                                                                                                                                                                   | 427116320                                                                                  | Winter Nort Atlantic (n<br>FW Allowance | 133 mm                   |
| MMSI Nr.                                                                                                                                                                                                                                                                                                                                                                                                                                                                                                                                                                                                                                                                                                                                                                                                                                                                                                                                                                                                                                                                                                                                                                                                                                                                                                                                                                                                                                                                                                                                                                                                                                                                                                                                                                                                                                                                                                                                                                                                                                                                                                                       | 271000709                                                                                  |                                         | d Line                   |
| Ship Mail                                                                                                                                                                                                                                                                                                                                                                                                                                                                                                                                                                                                                                                                                                                                                                                                                                                                                                                                                                                                                                                                                                                                                                                                                                                                                                                                                                                                                                                                                                                                                                                                                                                                                                                                                                                                                                                                                                                                                                                                                                                                                                                      | 427122352@inme.eik.com                                                                     |                                         | mm above (S)             |
| Inm-C no:                                                                                                                                                                                                                                                                                                                                                                                                                                                                                                                                                                                                                                                                                                                                                                                                                                                                                                                                                                                                                                                                                                                                                                                                                                                                                                                                                                                                                                                                                                                                                                                                                                                                                                                                                                                                                                                                                                                                                                                                                                                                                                                      | 427116320                                                                                  |                                         | line through center line |
| Mob.Phone                                                                                                                                                                                                                                                                                                                                                                                                                                                                                                                                                                                                                                                                                                                                                                                                                                                                                                                                                                                                                                                                                                                                                                                                                                                                                                                                                                                                                                                                                                                                                                                                                                                                                                                                                                                                                                                                                                                                                                                                                                                                                                                      | 00 90 533 2718502                                                                          | W 123                                   | mm below(S)              |
| Radio Company                                                                                                                                                                                                                                                                                                                                                                                                                                                                                                                                                                                                                                                                                                                                                                                                                                                                                                                                                                                                                                                                                                                                                                                                                                                                                                                                                                                                                                                                                                                                                                                                                                                                                                                                                                                                                                                                                                                                                                                                                                                                                                                  | TR 01                                                                                      | T 173                                   | mm below(S)              |
| Alexander accidental de la companya                                                                                                                                                                                                                                                                                                                                                                                                                                                                                                                                                                                                                                                                                                                                                                                                                                                                                                                                                                                                                                                                                                                                                                                                                                                                                                                                                                                                                                                                                                                                                                                                                                                                                                                                                                                                                                                                                                                                                                                                                 |                                                                                            |                                         | min below(b)             |
|                                                                                                                                                                                                                                                                                                                                                                                                                                                                                                                                                                                                                                                                                                                                                                                                                                                                                                                                                                                                                                                                                                                                                                                                                                                                                                                                                                                                                                                                                                                                                                                                                                                                                                                                                                                                                                                                                                                                                                                                                                                                                                                                |                                                                                            |                                         |                          |
| Cargo Cap (m³)                                                                                                                                                                                                                                                                                                                                                                                                                                                                                                                                                                                                                                                                                                                                                                                                                                                                                                                                                                                                                                                                                                                                                                                                                                                                                                                                                                                                                                                                                                                                                                                                                                                                                                                                                                                                                                                                                                                                                                                                                                                                                                                 | 5116,418 Epoxy Coating                                                                     |                                         |                          |
| Ballast Cap. (m3)                                                                                                                                                                                                                                                                                                                                                                                                                                                                                                                                                                                                                                                                                                                                                                                                                                                                                                                                                                                                                                                                                                                                                                                                                                                                                                                                                                                                                                                                                                                                                                                                                                                                                                                                                                                                                                                                                                                                                                                                                                                                                                              | 2298,729                                                                                   |                                         |                          |
| F/W Cap (m3)                                                                                                                                                                                                                                                                                                                                                                                                                                                                                                                                                                                                                                                                                                                                                                                                                                                                                                                                                                                                                                                                                                                                                                                                                                                                                                                                                                                                                                                                                                                                                                                                                                                                                                                                                                                                                                                                                                                                                                                                                                                                                                                   | 226,660                                                                                    | All Overboard Valves                    | Below                    |
| Bunker Cap. (m3)<br>Slop T. Cap. (m3)                                                                                                                                                                                                                                                                                                                                                                                                                                                                                                                                                                                                                                                                                                                                                                                                                                                                                                                                                                                                                                                                                                                                                                                                                                                                                                                                                                                                                                                                                                                                                                                                                                                                                                                                                                                                                                                                                                                                                                                                                                                                                          | 142,354                                                                                    | 2 Ballast                               |                          |
| Sewage(m³) Fm:17-24&16-19                                                                                                                                                                                                                                                                                                                                                                                                                                                                                                                                                                                                                                                                                                                                                                                                                                                                                                                                                                                                                                                                                                                                                                                                                                                                                                                                                                                                                                                                                                                                                                                                                                                                                                                                                                                                                                                                                                                                                                                                                                                                                                      | 75,67+75,67                                                                                | 2 Sewage (Dush- wo                      |                          |
| Dirty(Bilge) Water T. (m <sup>3)</sup> Fm 13-21                                                                                                                                                                                                                                                                                                                                                                                                                                                                                                                                                                                                                                                                                                                                                                                                                                                                                                                                                                                                                                                                                                                                                                                                                                                                                                                                                                                                                                                                                                                                                                                                                                                                                                                                                                                                                                                                                                                                                                                                                                                                                | 10,1+2,8=12,9                                                                              | 1 Bilge Water (15 pp                    | em)                      |
| Dirty Oil (Studge)T. (m <sup>3</sup> Fm 13-21                                                                                                                                                                                                                                                                                                                                                                                                                                                                                                                                                                                                                                                                                                                                                                                                                                                                                                                                                                                                                                                                                                                                                                                                                                                                                                                                                                                                                                                                                                                                                                                                                                                                                                                                                                                                                                                                                                                                                                                                                                                                                  | 9.47                                                                                       | 2 ODM and Control                       | systems                  |
| Chain dia 44 Totale lenght at o                                                                                                                                                                                                                                                                                                                                                                                                                                                                                                                                                                                                                                                                                                                                                                                                                                                                                                                                                                                                                                                                                                                                                                                                                                                                                                                                                                                                                                                                                                                                                                                                                                                                                                                                                                                                                                                                                                                                                                                                                                                                                                |                                                                                            |                                         |                          |
| Sea areas in which ship is cert                                                                                                                                                                                                                                                                                                                                                                                                                                                                                                                                                                                                                                                                                                                                                                                                                                                                                                                                                                                                                                                                                                                                                                                                                                                                                                                                                                                                                                                                                                                                                                                                                                                                                                                                                                                                                                                                                                                                                                                                                                                                                                | 01+02+02                                                                                   | Cargo P. Screw (m3)/                    | h 350-400-450            |
| Propeller Riight D200,Hm148                                                                                                                                                                                                                                                                                                                                                                                                                                                                                                                                                                                                                                                                                                                                                                                                                                                                                                                                                                                                                                                                                                                                                                                                                                                                                                                                                                                                                                                                                                                                                                                                                                                                                                                                                                                                                                                                                                                                                                                                                                                                                                    | EDETIN COLUMN                                                                              | Cargo P Centrifugal (                   |                          |
| Company&Owner                                                                                                                                                                                                                                                                                                                                                                                                                                                                                                                                                                                                                                                                                                                                                                                                                                                                                                                                                                                                                                                                                                                                                                                                                                                                                                                                                                                                                                                                                                                                                                                                                                                                                                                                                                                                                                                                                                                                                                                                                                                                                                                  | Emre Shipping                                                                              | Ballast Pumps                           | Each 125 M3/h            |
| THE RESERVE THE PERSON NAMED IN COLUMN TWO IS NOT THE PERSON NAMED IN COLUMN TWO IS NAMED IN COLUMN TWO I |                                                                                            | Fire Pumps: 3 Pcs                       | Each 85 (M3/h)           |
| Owner adress                                                                                                                                                                                                                                                                                                                                                                                                                                                                                                                                                                                                                                                                                                                                                                                                                                                                                                                                                                                                                                                                                                                                                                                                                                                                                                                                                                                                                                                                                                                                                                                                                                                                                                                                                                                                                                                                                                                                                                                                                                                                                                                   | <ul> <li>Cemil Topuziu Cd Dr Kazım Lak<br/>Fenerbahçe Karthay İstanbul /Türkiye</li> </ul> |                                         | 0.4                      |
| Telephone                                                                                                                                                                                                                                                                                                                                                                                                                                                                                                                                                                                                                                                                                                                                                                                                                                                                                                                                                                                                                                                                                                                                                                                                                                                                                                                                                                                                                                                                                                                                                                                                                                                                                                                                                                                                                                                                                                                                                                                                                                                                                                                      | 00 90 216 493 83 02 -493                                                                   |                                         |                          |
|                                                                                                                                                                                                                                                                                                                                                                                                                                                                                                                                                                                                                                                                                                                                                                                                                                                                                                                                                                                                                                                                                                                                                                                                                                                                                                                                                                                                                                                                                                                                                                                                                                                                                                                                                                                                                                                                                                                                                                                                                                                                                                                                | 00 90 216 493 83 06                                                                        |                                         |                          |